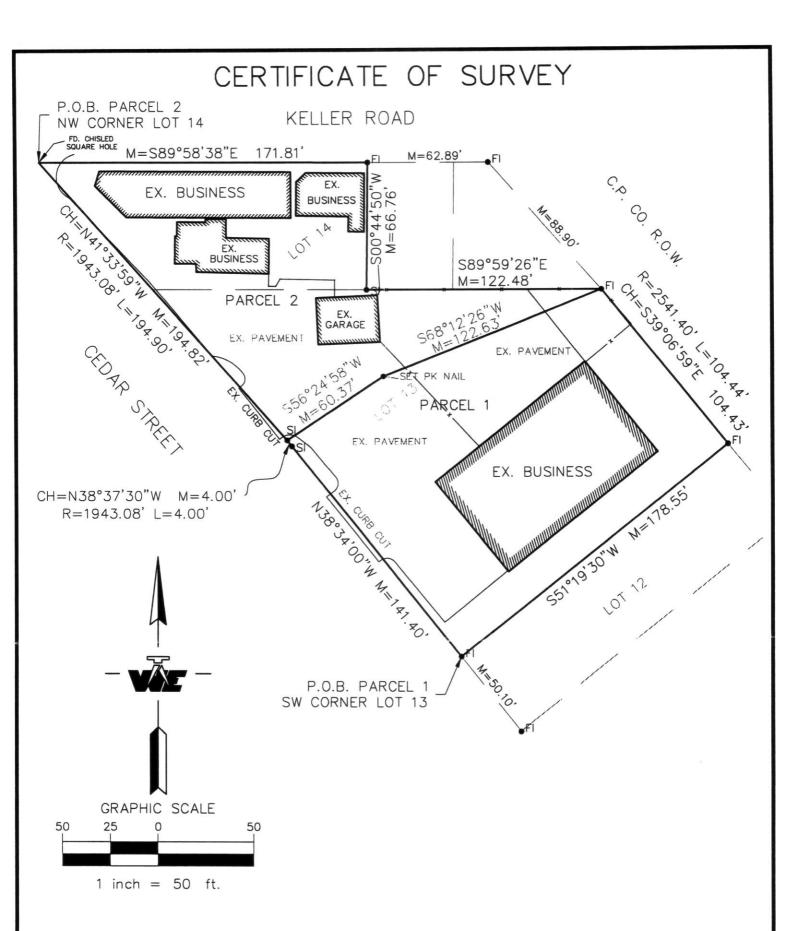

#### **MEMORANDUM**

Date: February 11, 2016

To: Delhi Township DDA Board of Directors

From: C. Howard Haas, Executive Director

Re: Purchase of Property Located at 2230 Cedar Street

At our January meeting, I briefly mentioned that I placed an offer to purchase property located at 2230 Cedar Street in the amount of \$125,000. The owner countered for \$140,000 and I accepted her counter offer. The property has been on the market for some time and is situated at the intersection of Cedar Street and Keller Road. My offer is contingent upon the completion of an environmental assessment and the review of all current leases. TriTerra is conducting an Environmental Assessment on the property and has scheduled a site visit for Monday, February 15<sup>th</sup>. Based on the results and their recommendation, the purchase will either move forward or not. I therefore offer the following recommended motion:

I move to approve the purchase of property located at 2230 Cedar Street in the amount of \$140,000.00, contingent upon the review of all current leases and the results of the Environmental Assessment. I further move to authorize Executive Director Haas to execute the deed for the same.